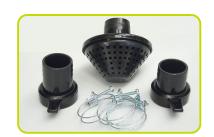

| 1     | 2.0   |
|-------|-------|
| h     | 2.0   |
| dB(A) | 78    |
| dB(A) | 103   |
|       | dB(A) |

| General equipment |    |          |
|-------------------|----|----------|
| Strainer          | n° | 1        |
| Coupling Set      | n° | 2        |
| Hose band         | n° | 3        |
| Spark plug tool   |    | Standard |
| Oil guard         |    | Standard |

| Accessories                |    |
|----------------------------|----|
| Inlet pipes - length 8m    | 2" |
| Inlet pipes - length 25m   | 2" |
| Outlet pipes - length 10m  | 2" |
| Outlet pipes - length 50m  | 2" |
| Outlet pipes - length 100m | 2" |