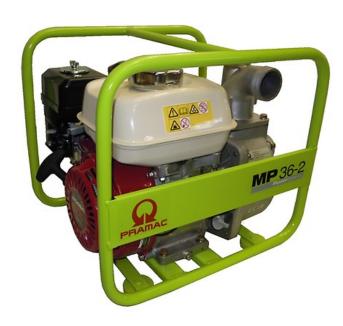

## **MP36-2**

## **MOTOR PUMPS - FOR CLEAN WATER**

Self priming Petrol powered pumps to move large quantities of water, whether during flooding or simply filling a pond.

| Main Tecnical Data |       |           |
|--------------------|-------|-----------|
| Туре               |       | Semitrash |
| Max suction head   | m     | 8         |
| Max Delivery Head  | m     | 30        |
| Delivery Volume    | l/min | 600       |