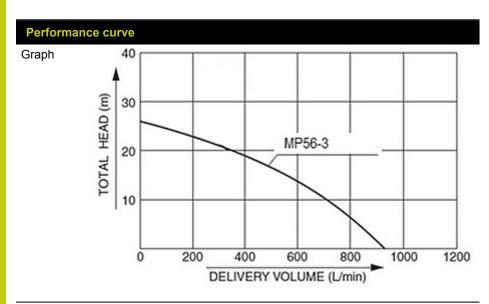

## **MOTOR PUMPS - FOR CLEAN WATER**

Self priming Petrol powered pumps to move large quantities of water, whether during flooding or simply filling a pond.

| Main Tecnical Data |       |           |
|--------------------|-------|-----------|
| Туре               |       | Semitrash |
| Max suction head   | m     | 8         |
| Max Delivery Head  | m     | 26        |
| Delivery Volume    | l/min | 930       |