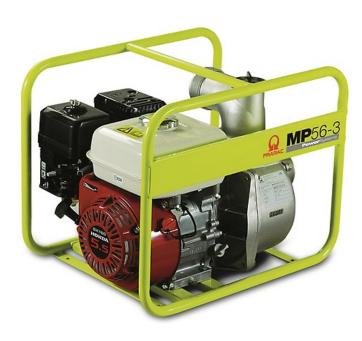

## **MP56-3**

## **MOTOR PUMPS - FOR CLEAN WATER**

Self priming Petrol powered pumps to move large quantities of water, whether during flooding or simply filling a pond.

| Main Tecnical Data |       |           |
|--------------------|-------|-----------|
| Туре               |       | Semitrash |
| Max suction head   | m     | 8         |
| Max Delivery Head  | m     | 26        |
| Delivery Volume    | l/min | 930       |