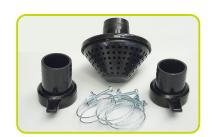

| General equipment |    |          |
|-------------------|----|----------|
| Strainer          | n° | 1        |
| Coupling Set      | n° | 2        |
| Hose band         | n° | 3        |
| Spark plug tool   |    | Standard |
| Oil guard         |    | Standard |