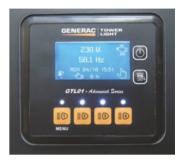

# GTL01 DIGITAL CONTROLLER

A digital controller specifically studied to manage every function of the light tower for the best ease of use.