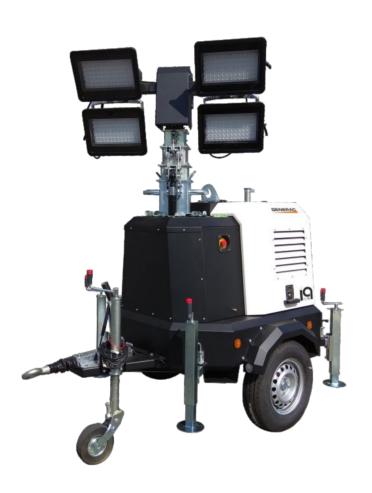

## **iQ20 LIGHT TOWER**

# **iQ20**

A mobile lighting tower equipped with a low consumption diesel engine, 4x320W LED floodlights and a digital controller designed by Generac® Mobile for specific use on lighting towers. Thanks to the telemetric system, the iQ20 is the perfect solution for rental companies looking for a simple remote management system of their rental fleet.