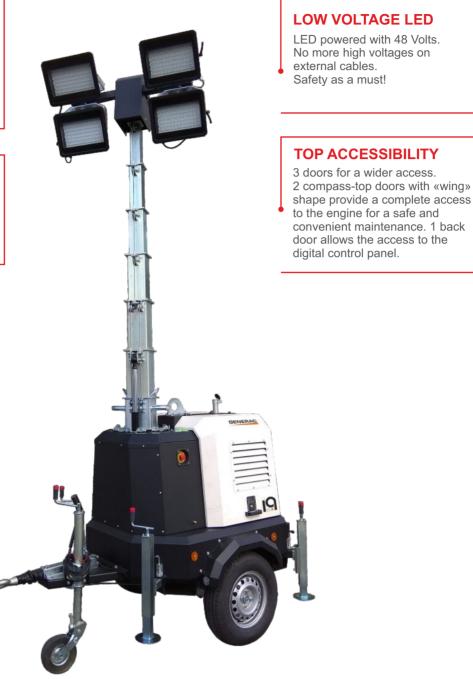

# **iQ20**

A mobile lighting tower equipped with a low consumption diesel engine, 4x320W LED floodlights and a digital controller designed by Generac® Mobile for specific use on lighting towers. Thanks to the telemetric system, the iQ20 is the perfect solution for rental companies looking for a simple remote management system of their rental fleet.