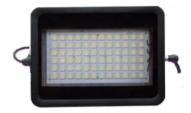

### **GENERAC® LED LAMPS**

4x320W high efficiency LED floodlights designed by Generac Mobile®.