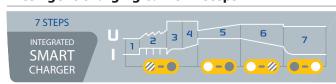

# **Complete unsupervised charging**

- ✓ Thanks to its integrated automatic charger (6 A curve 7-step intelligent charging), the Gyspack PRO 900 recharges 100% from the mains, unattended, even when permanently connected.
- ✓ Visualization of the state of charge thanks to three LEDs.

#### Intelligent charging curve: 7 steps

- 100% automatic charging
- Extends the life and performance of the internal battery

| 12V                     | START            |                 |                 |   | CHARGEUR<br>INSIDE | PROTECTION                                                                                                                                                                                                                                                                                                                                                                                                                                                                                                                                                                                                                                                                                                                                                                                                                                                                                                                                                                                                                                                                                                                                                                                                                                                                                                                                                                                                                                                                                                                                                                                                                                                                                                                                                                                                                                                                                                                                                                                                                                                                                                                     |                  | POWER OUT |      |                      | 1              | A  |  |
|-------------------------|------------------|-----------------|-----------------|---|--------------------|--------------------------------------------------------------------------------------------------------------------------------------------------------------------------------------------------------------------------------------------------------------------------------------------------------------------------------------------------------------------------------------------------------------------------------------------------------------------------------------------------------------------------------------------------------------------------------------------------------------------------------------------------------------------------------------------------------------------------------------------------------------------------------------------------------------------------------------------------------------------------------------------------------------------------------------------------------------------------------------------------------------------------------------------------------------------------------------------------------------------------------------------------------------------------------------------------------------------------------------------------------------------------------------------------------------------------------------------------------------------------------------------------------------------------------------------------------------------------------------------------------------------------------------------------------------------------------------------------------------------------------------------------------------------------------------------------------------------------------------------------------------------------------------------------------------------------------------------------------------------------------------------------------------------------------------------------------------------------------------------------------------------------------------------------------------------------------------------------------------------------------|------------------|-----------|------|----------------------|----------------|----|--|
|                         | <b>I</b><br>1V/C | Crancking<br>CC | Peak<br>Battery |   | CHARGE 230 V       | of the state of th | <b>(</b> )) = () | MEMORY    |      |                      | cm             | kg |  |
| 12 V<br>HAWKER<br>30 Ah | 830A             | 1700 A          | 3100 A          | • | 6 A                | •                                                                                                                                                                                                                                                                                                                                                                                                                                                                                                                                                                                                                                                                                                                                                                                                                                                                                                                                                                                                                                                                                                                                                                                                                                                                                                                                                                                                                                                                                                                                                                                                                                                                                                                                                                                                                                                                                                                                                                                                                                                                                                                              | •                | 12 V DC   | 15 A | 2x1,80 m<br>ø 35 mm² | 31 x 32 x 16,5 | 15 |  |