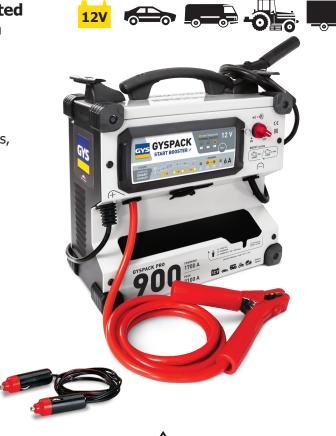

# **GYSPACK PRO 900**

**12V** 

Ref. 027084

Professional autonomous starter with integrated charger for starting all vehicles equipped with 12 V batteries.

### A high-performance stand-alone starter

Equipped with a **\*high performance\*** lead battery (in start-up: 830A at 1V/c and 3100A at battery peak), the Gyspack PRO 900 is ideal for starting up light vehicles, vans, tractors and trucks.

### **Ideal for onsite interventions**

✓ With its small size and 15kg weight, it is easily transportable on site and without effort.

✓ 1.80 m of cables for optimal user comfort.

# **Memory backup function**

✓ 1 cigarette lighter socket for holding or saving vehicle memories (15 A fuse) when changing batteries.